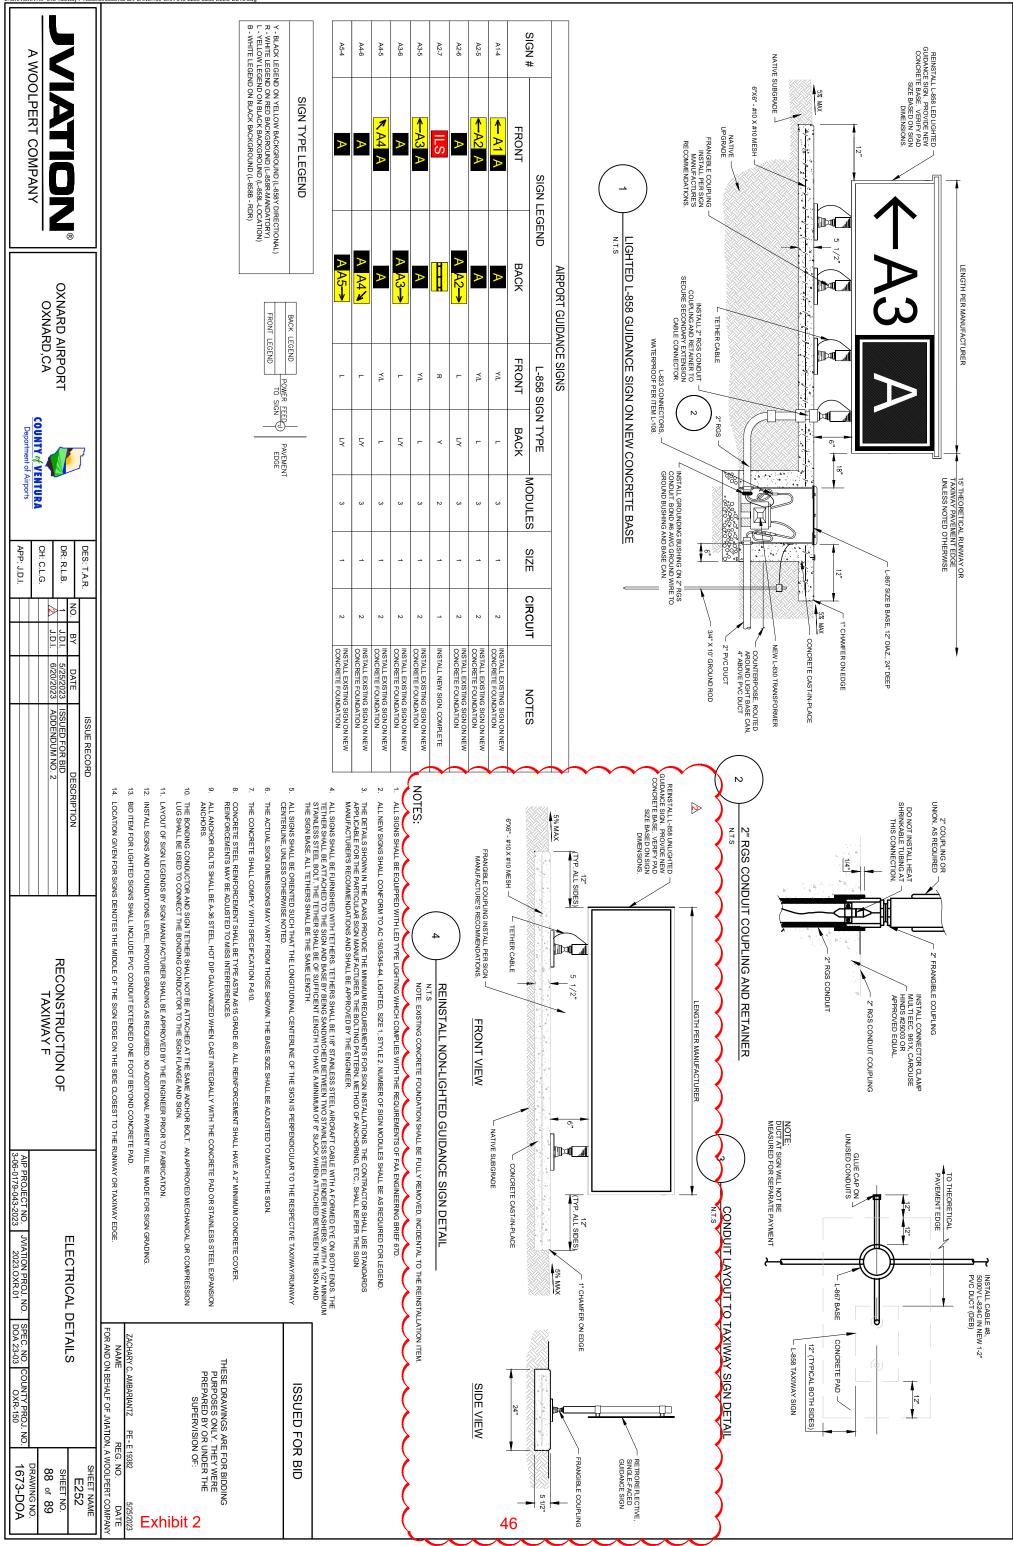

|          | Schedule I                                                      |       |          |
|----------|-----------------------------------------------------------------|-------|----------|
| Item No. | Description                                                     | Units | Quantity |
| P-101a   | Demolish Asphalt Pavement                                       | SY    | 90,000   |
| P-152a   | Unclassified Excavation and Haul-Off                            | CY    | 15,030   |
| P-152d   | Unclassified Excavation and Stockpile Onsite                    | CY    | 7,510    |
| P-155a   | Lime Treated Subgrade, 16-Inch Depth                            | SY    | 63,500   |
| P-156a   | Cement Treated Subgrade, 16-Inch Depth                          | SY    | 63,500   |
| P-209a   | Crushed Aggregate Base Course                                   | CY    | 11,100   |
| P-401a   | Asphalt Surface Course (PG 70-10)                               | TON   | 15,100   |
| P-620b   | Marking, 2 Coats with Beads (All Colors)                        | SF    | 58,300   |
| D-701a   | 18-inch RCP, Class IV, Complete                                 | LF    | 570      |
| D-705a   | Underdrain Pipe, 6-Inch                                         | LF    | 9,300    |
| L-110a   | Install 1-2" SCH. 40 PVC Conduit, Direct Earth Buried (DEB)     | LF    | 7,400    |
| L-110b   | Install 1-2" SCH. 40 PVC Conduit, Concrete Encased (CE)         | LF    | 6,600    |
| L-115a   | Install Electrical Pullbox, 4'x4', Aircraft Rated               | EA    | 4        |
| L-125a   | Install LED L-861T Taxiway Edge Light, Complete                 | EA    | 70       |
| L-125b   | Install In-Pavement LED L-852T Taxiway Edge Light, Complete     | EA    | 66       |
| L-125d   | Reinstall LED L-858 Guidance Sign, 1,3 Module on New Foundation | EA    | 8        |

"Item L-125e Remove and Reinstall Unlighted L-858 Billboard Type Sign, on New Foundation, Complete"

The specification page has been reissued with the change.

Justification: A non-lighted sign will be removed and reinstalled during the project.

Sheet E200, ELECTRICAL LAYOUT PLAN STA. 98+00 TO STA. 111+00 RUNWAY 7/25. The reinstallation of an unlighted guidance sign was added to the plans.

*Justification: The sign will be removed and reinstalled due to the change in pavement geometry.* 

Sheet E251, ELECTRICAL DETAILS. Detail 6 was added to the sheet to show the NON-FAA Pullbox.

*Justification: The FAA and NON-FAA pullboxes are different sizes.* 

Sheet E252, ELECTRICAL DETAILS. Detail 4 was added to the sheet to show the reinstallation of the unlighted billboard sign.

*Justification: The unlighted sign will be removed and reinstalled on a new foundation.* 

#### Sheet E253, ELECTRICAL DETAILS. Notes were added to Detail 1, Handhole Detail.

Justification: The FAA handholes shall be aircraft rated, and dimensions were added.