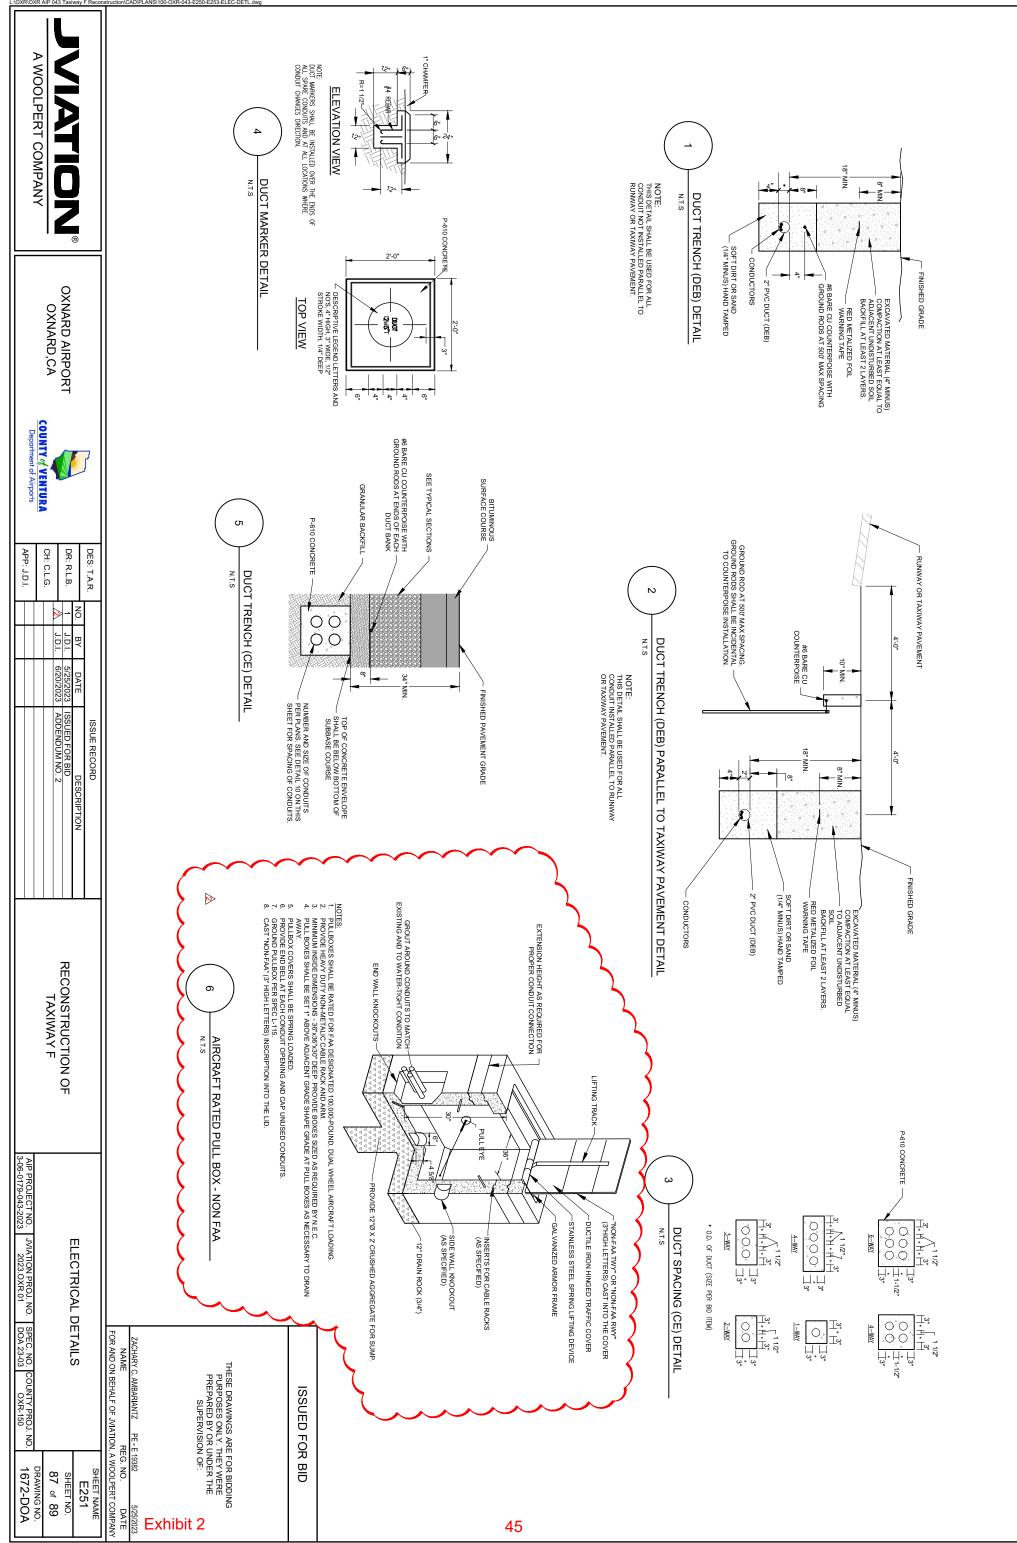

Sheet E251, ELECTRICAL DETAILS. Detail 6 was added to the sheet to show the NON-FAA Pullbox.

*Justification: The FAA and NON-FAA pullboxes are different sizes.* 

Sheet E252, ELECTRICAL DETAILS. Detail 4 was added to the sheet to show the reinstallation of the unlighted billboard sign.

*Justification: The unlighted sign will be removed and reinstalled on a new foundation.* 

#### Sheet E253, ELECTRICAL DETAILS. Notes were added to Detail 1, Handhole Detail.

Justification: The FAA handholes shall be aircraft rated, and dimensions were added.