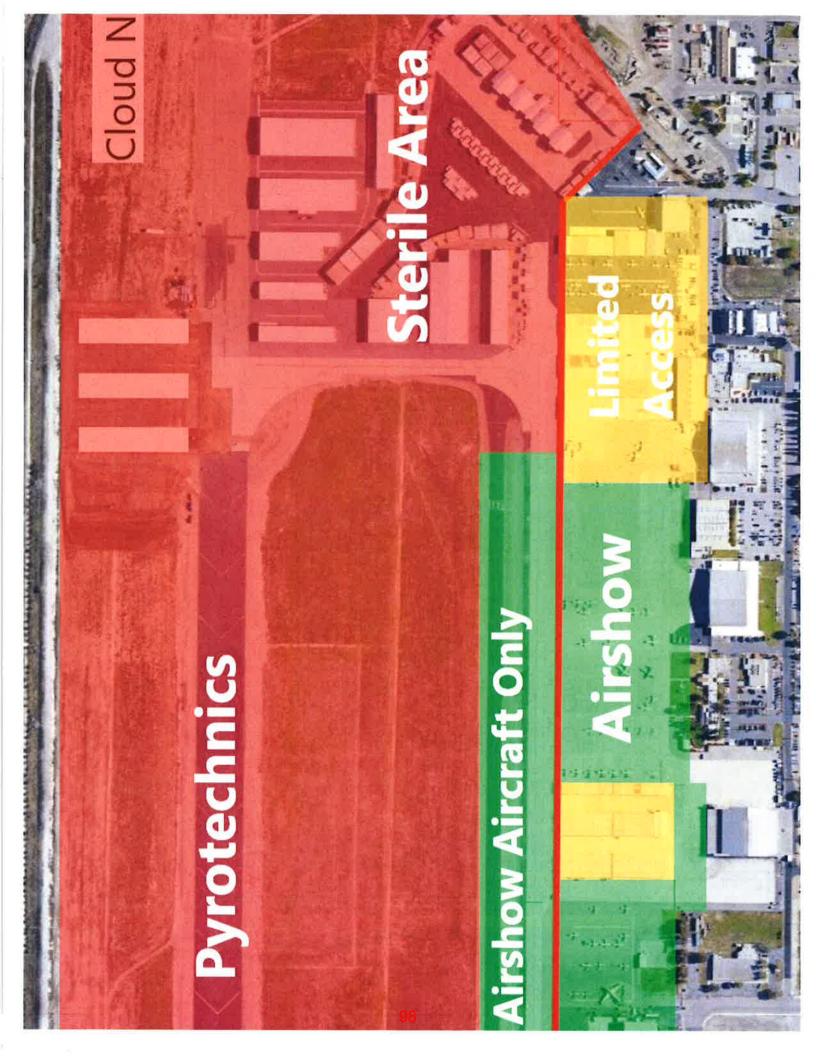

Letter to Mustang Sally Aviation LLC dated July 31, 2023, from Communications & Engagement Manager Janette Jauregui re Camarillo Airport Hours of Operation Departures Between 12:00 a.m. and 5:00 a.m.

Department of Airports Notice to Move Your Aircraft for Air Show dated August 3, 2023, to Camarillo Airport Tenants – Tie Down Rows 13-17 from Ventura County Department of Airports re Temporary Aircraft Relocation for Wings Over Camarillo Air Show (and map)