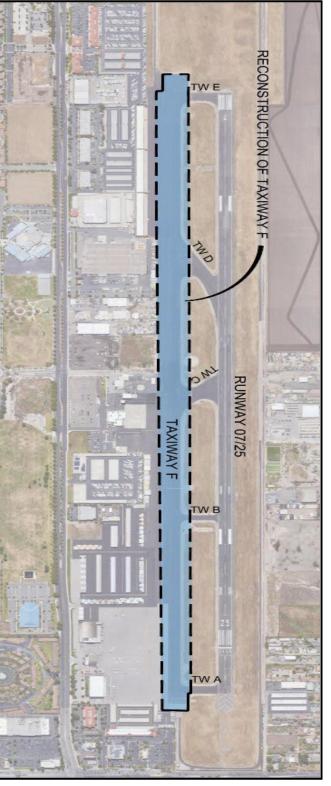

The project includes a base bid to reconstruct taxiway F, which was recently renamed taxiway A to meet current FAA standards. (Location Map, Exhibit 4). The project was designed and bid utilizing the name taxiway F, so both naming conventions will be referenced for the duration of the project.

If you have any questions regarding this item, please call Erin Powers at (805) 388-4205, or me at (805) 388-4200.

KEITH FREITAS, A.A.E., C.A.E. Director of Airports

Attachments:

Exhibit 1 – Plans and Specifications (available for review on the Department of Airports website www.vcairports.org) Exhibit 2 – Addenda Nos. 1-2 Exhibit 3 – Contract Exhibit 4 – Location Map Exhibit 5 – Bid Tabulation