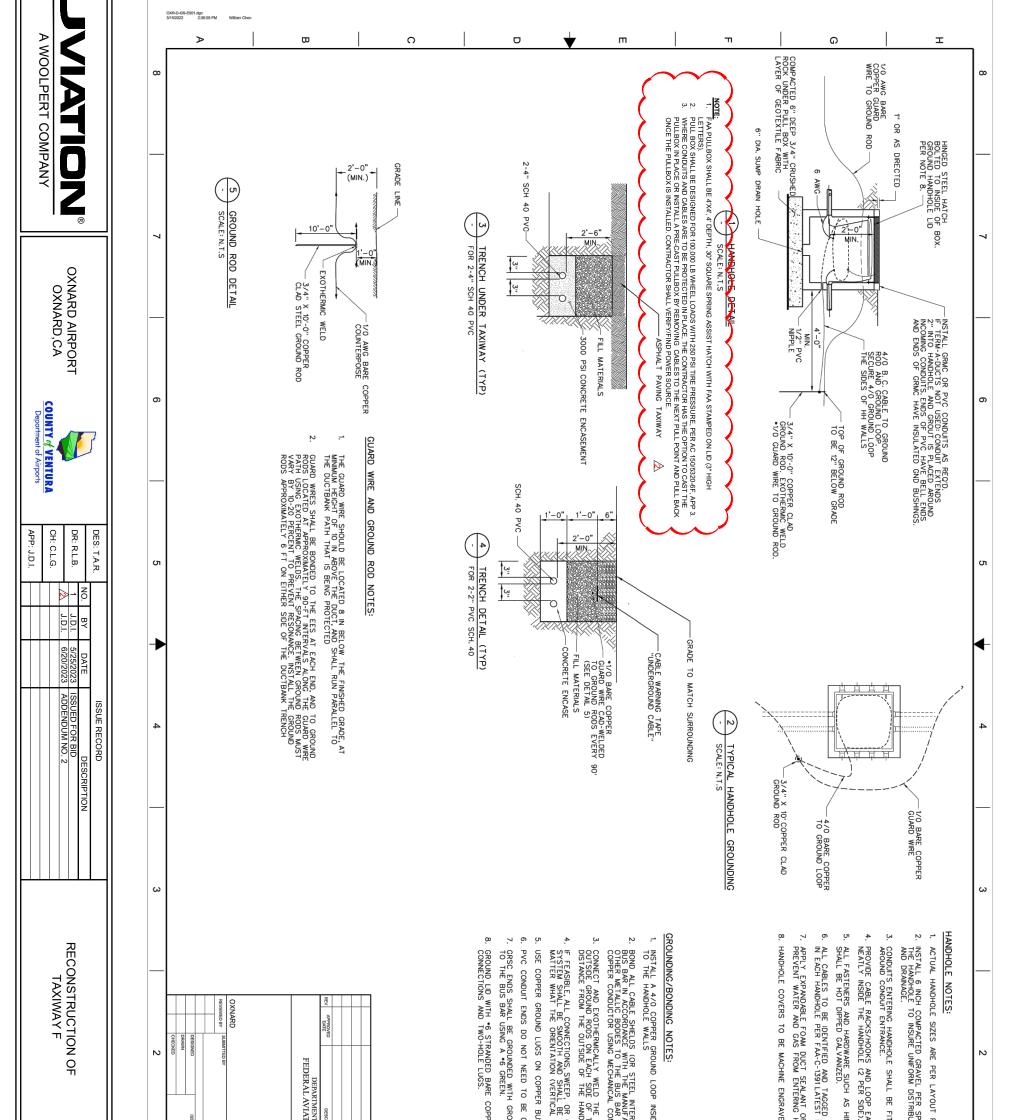

### Sheet E102, ELECTRICAL DEMOLITION PLAN STA. 124+00 TO STA. 137+00 RUNWAY 7/25. A note was added showing the demolition of the 5-2" PVC Duct within the pavement demo limits.

*Justification: This duct bank will be demolished during the project.* 

#### Sheet E253, ELECTRICAL DETAILS. Notes were added to Detail 1, Handhole Detail.

Justification: The FAA handholes shall be aircraft rated, and dimensions were added.