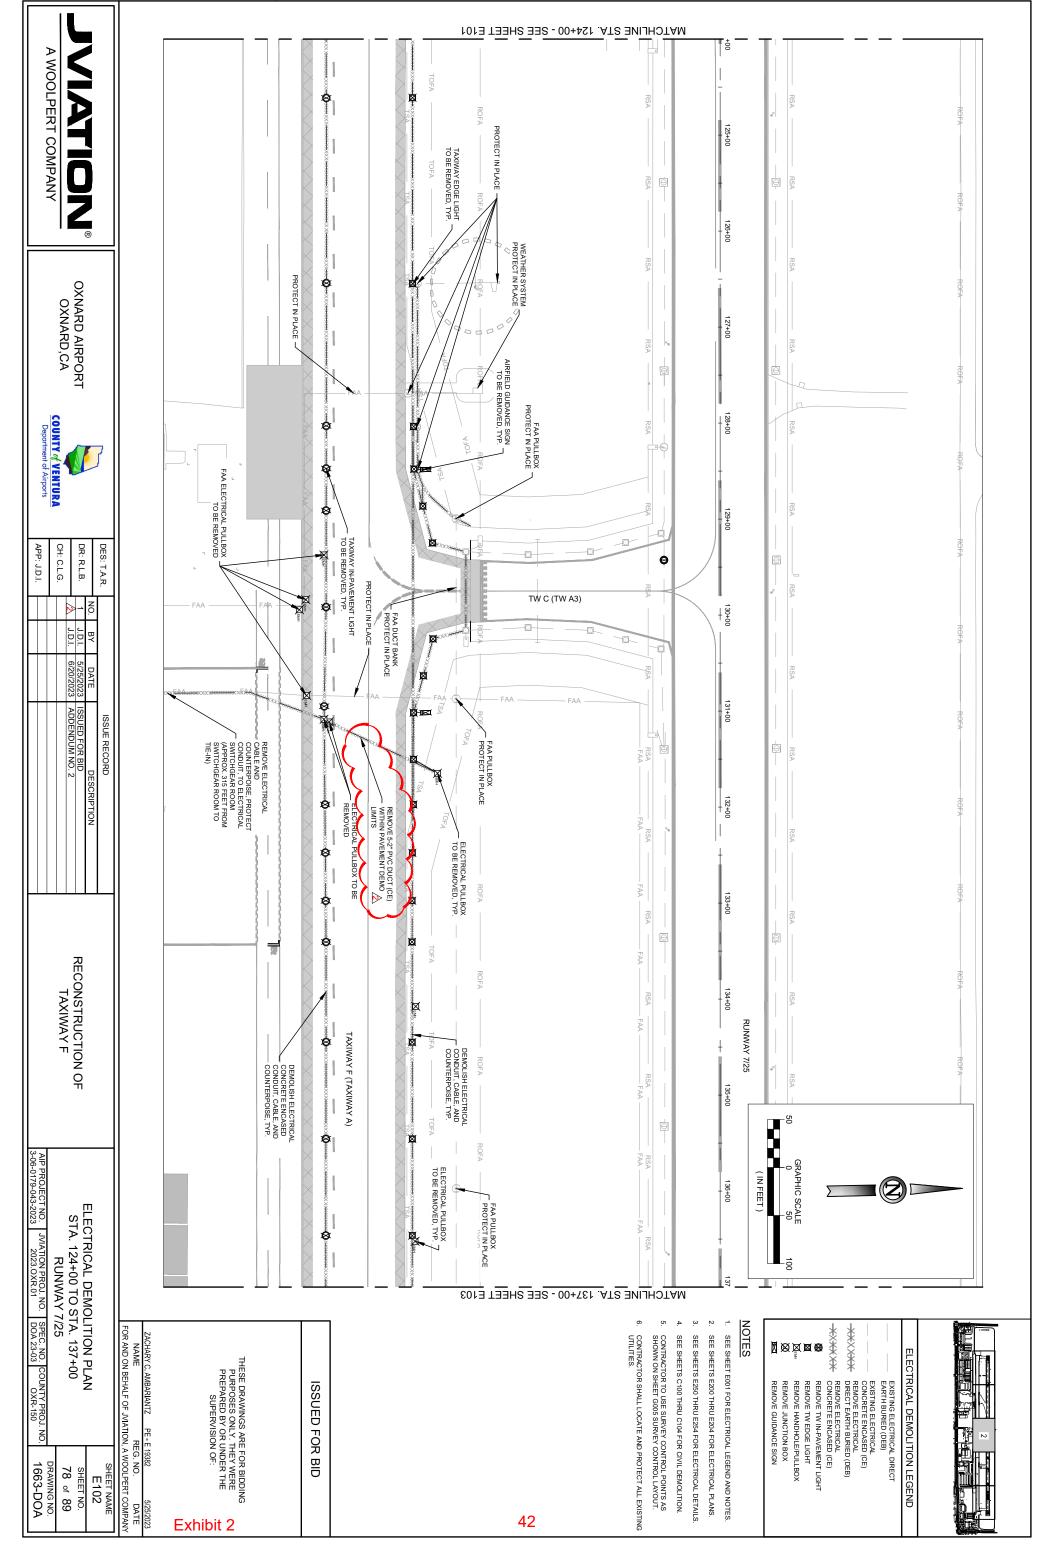

### Sheet E102, ELECTRICAL DEMOLITION PLAN STA. 124+00 TO STA. 137+00 RUNWAY 7/25. A note was added showing the demolition of the 5-2" PVC Duct within the pavement demo limits.

*Justification: This duct bank will be demolished during the project.* 

6) Question: On Plan Sheet E102, please clarify means and methods for removal of conduit and wire crossing under existing Taxiway F (Taxiway A).

**Answer:** This duct bank shall be removed during the project. The limits of removal shall be within the pavement removal limits.