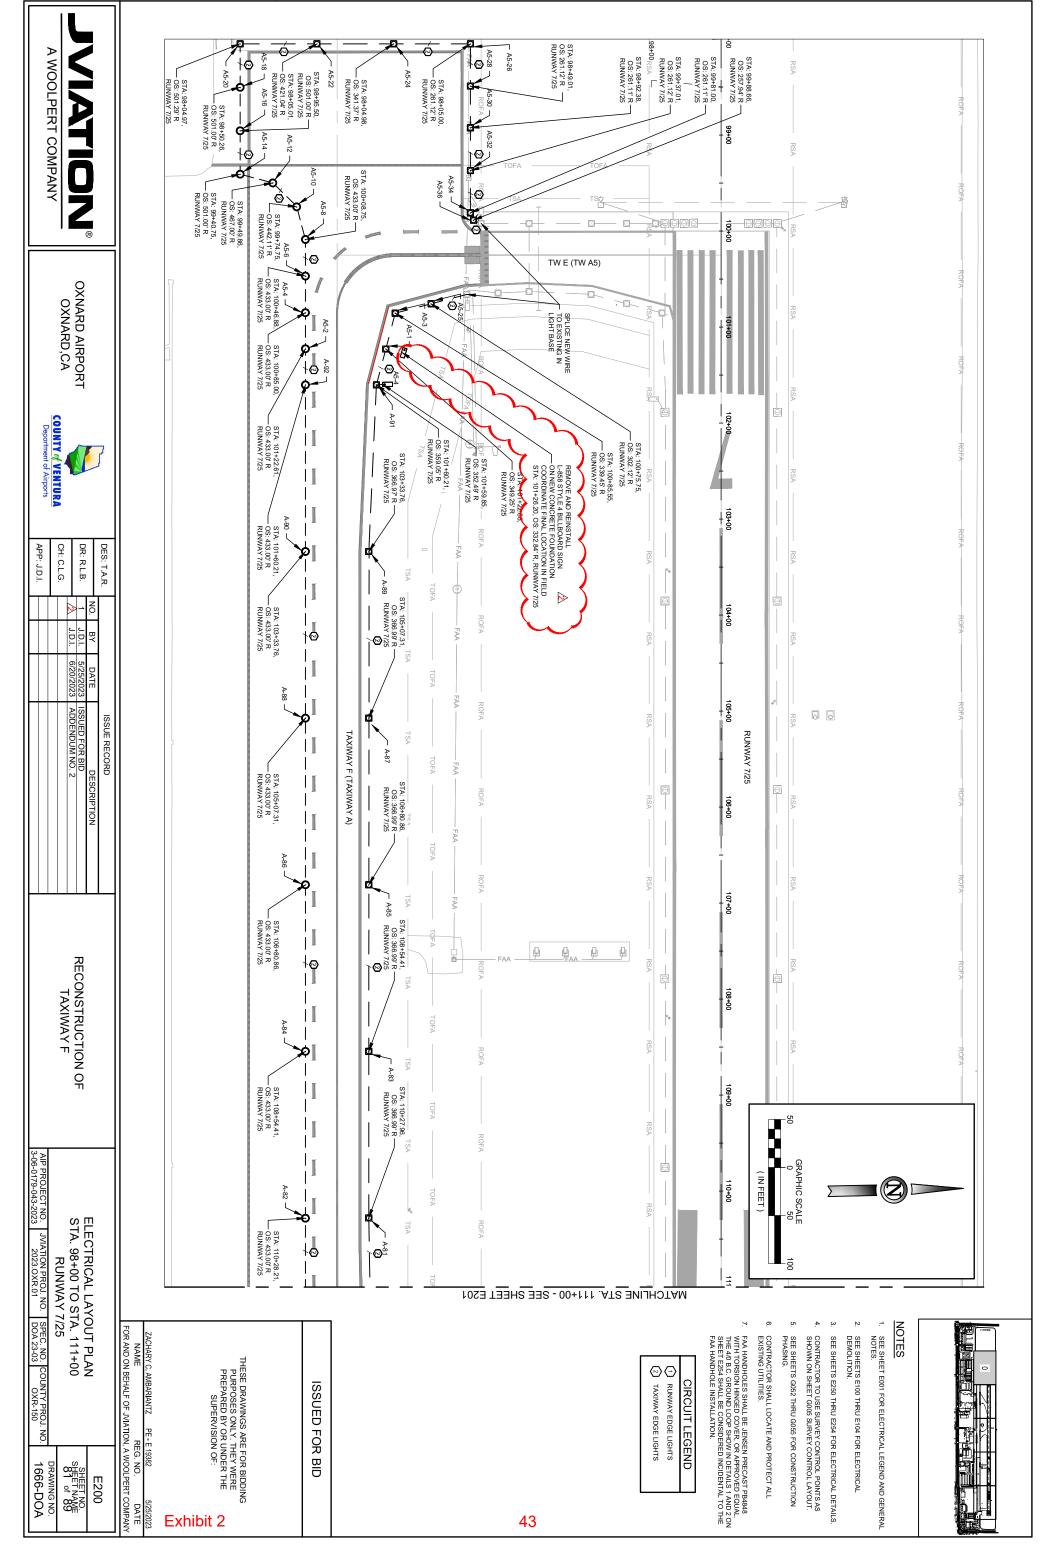

Sheet E200, ELECTRICAL LAYOUT PLAN STA. 98+00 TO STA. 111+00 RUNWAY 7/25. The reinstallation of an unlighted guidance sign was added to the plans.

*Justification: The sign will be removed and reinstalled due to the change in pavement geometry.* 