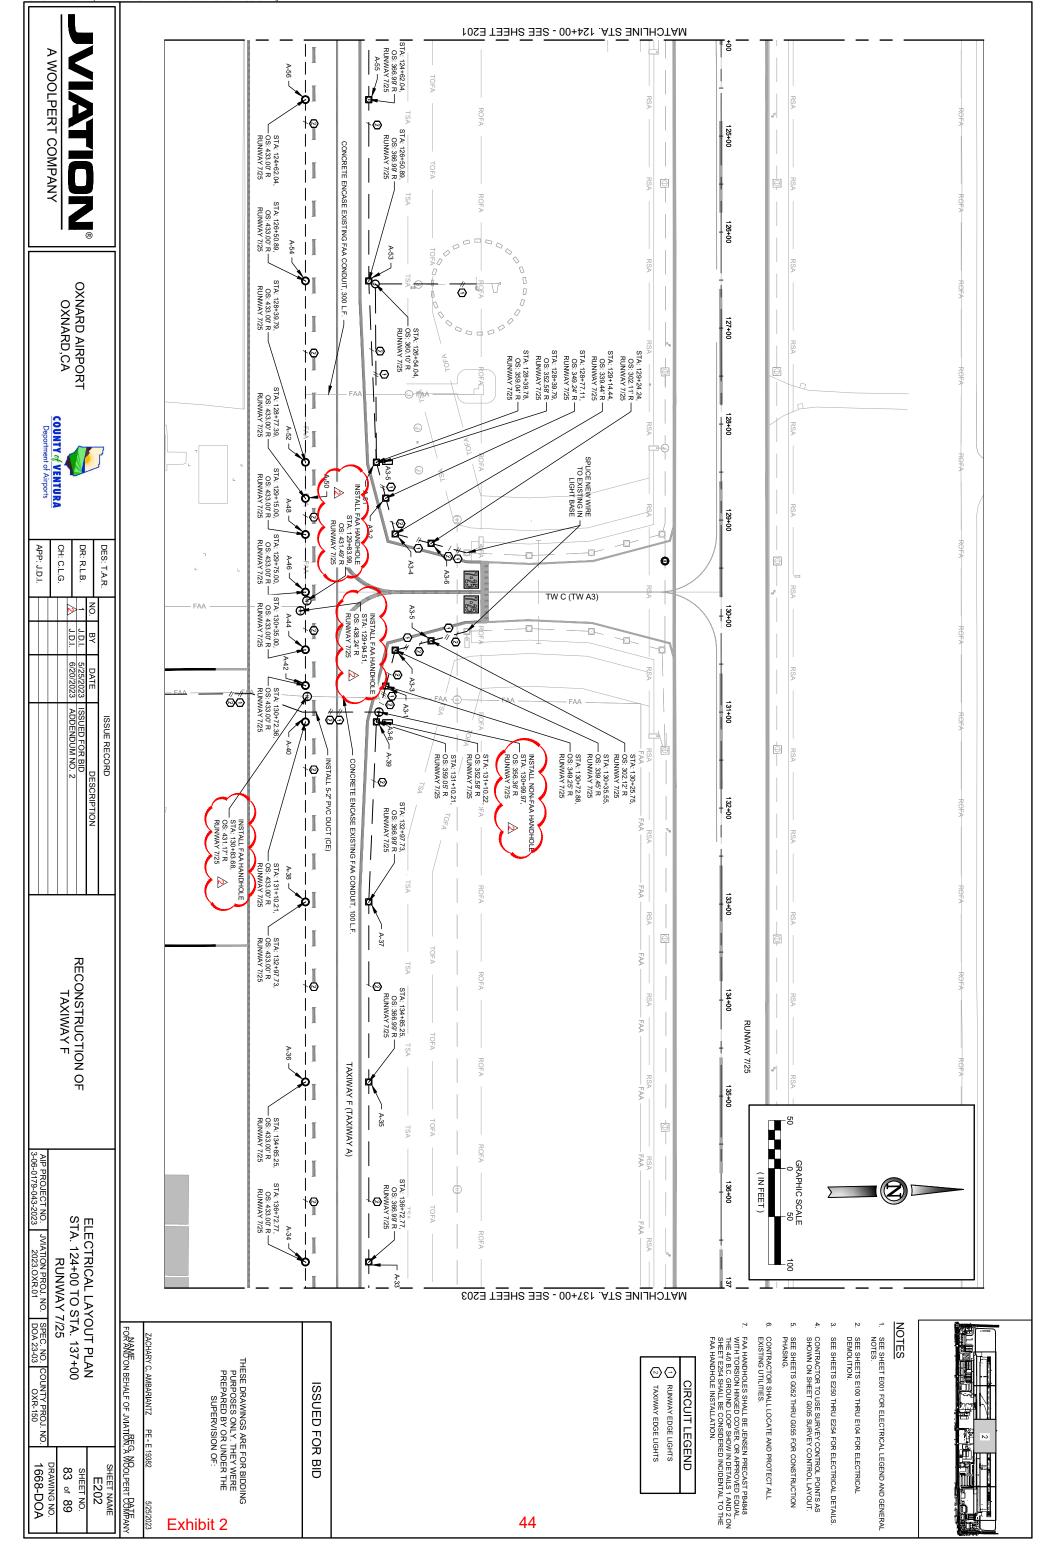

Sheet E202, ELECTRICAL LAYOUT PLAN STA. 124+00 TO STA. 137+00 RUNWAY 7/25. The callouts for the pullboxes were updated to show the FAA and NON-FAA electrical pullboxes.

*Justification: The FAA and NON-FAA pullboxes are different sizes.* 

#### Sheet E253, ELECTRICAL DETAILS. Notes were added to Detail 1, Handhole Detail.

Justification: The FAA handholes shall be aircraft rated, and dimensions were added.